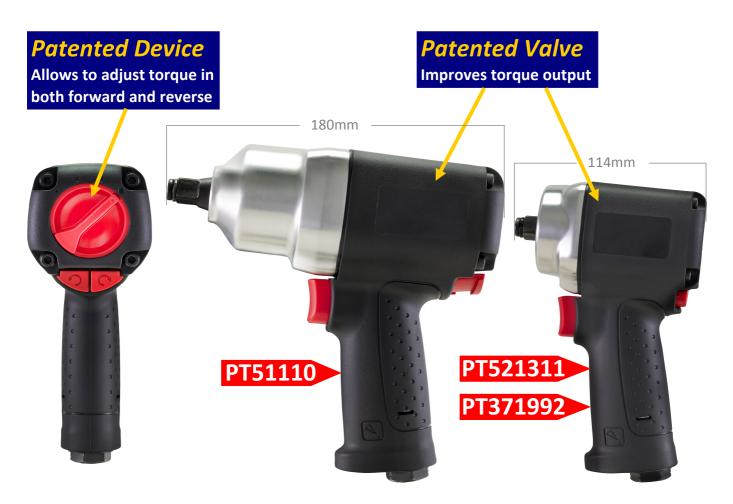

## <Features & Benefits>

- More Convenient: Push-button Forward/Reverse for one-handed operation
- More Control: 3-mode power regulator settings in BOTH forward and reverse
- More Powerful: Powerful and balanced twin hammer clutch delivers smooth and outstanding performance
- Easier Maintenance: Trigger and valve set can be removed without use of special tools

## **Specifications** Recommended Air Pressure at 90 psi (6.2 bar)

| Model    | Square Drive | Free Speed | Max. Torque<br>@5sec. | Overall Length | Air Inlet | Air Hose<br>I.D. | Avg. Air<br>Consumption | Net Weight  |
|----------|--------------|------------|-----------------------|----------------|-----------|------------------|-------------------------|-------------|
|          | inch         | rpm        | ft-lb (Nm)            | inch (mm)      | inch      | inch             | cfm (L/min)             | lb (kg)     |
| PT51110  | 1/2          | 9,000      | 800 (1,085)           | 7.1 (180)      | 1/4       | 3/8              | 6.3 (178)               | 4.19 (1.90) |
| PT521311 | 1/2          | 10,000     | 450 (610)             | 4.5 (114)      | 1/4       | 3/8              | 5.9 (167)               | 2.65 (1.20) |
| PT371992 | 3/8          | 10,000     | 450 (610)             | 4.5 (114)      | 1/4       | 3/8              | 5.9 (167)               | 2.65 (1.20) |